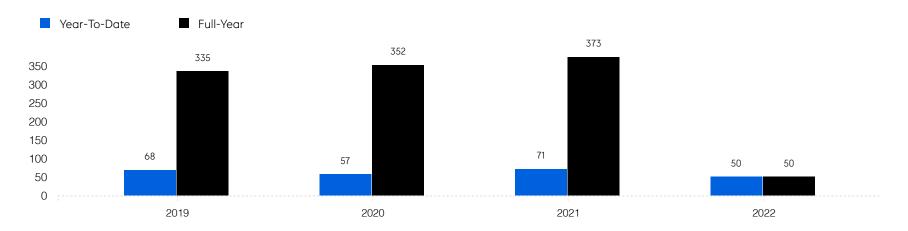

|
|                       | # OF CONTRACTS | 86           | 54           | -37.2%   |
|                       | # NEW LISTINGS | 93           | 79           | -15.1%   |
| Condo/Co-op/Townhouse | # OF SALES     | 6            | 5            | -16.7%   |
|                       | SALES VOLUME   | \$2,124,800  | \$2,008,750  | -5.5%    |
|                       | MEDIAN PRICE   | \$377,450    | \$425,000    | 12.6%    |
|                       | AVERAGE PRICE  | \$354,133    | \$401,750    | 13.4%    |
|                       | AVERAGE DOM    | 30           | 28           | -6.7%    |
|                       | # OF CONTRACTS | 10           | 5            | -50.0%   |
|                       | # NEW LISTINGS | 9            | 10           | 11.1%    |

## Scotch Plains

#### Historic Sales



#### Historic Sales Prices



### COMPASS

Source: Garden State MLS, 01/01/2019 to 03/31/2022 Source: NJMLS, 01/01/2019 to 03/31/2022 Source: Hudson MLS, 01/01/2019 to 03/31/2022

Compass is a licensed real estate broker and abides by Equal Housing Opportunity laws. All material presented herein is intended for informational purposes only. Information is compiled from sources deemed reliable but is subject to errors, omissions, changes in price, condition, sale, or withdrawal without notice. No statement is made as to the accuracy of any description. All measurements and square footages are approximate. This is not intended to solicit property already listed. Nothing herein shall be construed as legal, accounting or other professional advice outside the realm of real estate brokerage.